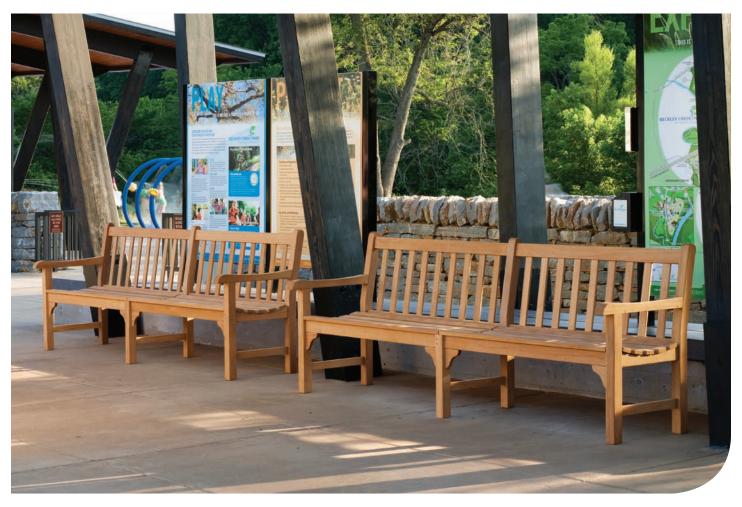

ABOVE: Essex 8' Bench and 19" Planters. TOP RIGHT, LEFT: Essex 83" Curved Bench and 19" Planter. TOP RIGHT: Essex 6' Bench and 19" Planter. BOTTOM RIGHT: Essex 8' Benches.

Shorea NATURAL

EX96 (Shorea) EX96K (Teak) 8' Bench with arms

width 96" depth 26" height 35" seat height 18"

110 lbs. assembled