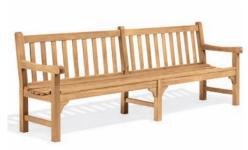

## ESSEX

Essex is designed to add dimension and weight to larger landscape and commercial settings. Constructed using dimensionally larger lumber, these benches compliment any outdoor venue, but are specially scaled for the grand stage. Pair with our wood accessories to create a inviting outdoor environment.

ABOVE: Essex 8' Bench and 19" Planters. TOP RIGHT, LEFT: Essex 83" Curved Bench and 19" Planter. TOP RIGHT: Essex 6' Bench and 19" Planter. BOTTOM RIGHT: Essex 8' Benches.

## FEATURES:

- Large dimension wood adds strength and visual size to all Essex benches.
- Corner braces add strength while enhancing overall design.
- Resistant to rot and will last for years in all weather conditions.
- · Mortise and tenon joint construction adds strength and longevity.
- Untreated, wood weathers to a warm gray. Treat with a timber protector to maintain color.

Shorea NATURAL

EX96 (Shorea) EX96K (Teak) 8' Bench with arms

width 96" depth 26" height 35" seat height 18"

110 lbs. assembled