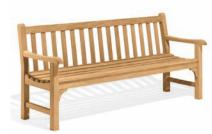

ABOVE: Essex 8' Bench and 19" Planters. TOP RIGHT, LEFT: Essex 83" Curved Bench and 19" Planter. TOP RIGHT: Essex 6' Bench and 19" Planter. BOTTOM RIGHT: Essex 8' Benches.

Shorea NATURAL

EX96 (Shorea) EX96K (Teak) 8' Bench with arms

width 96" depth 26" height 35" seat height 18"

110 lbs. assembled