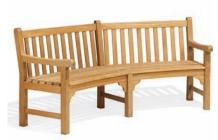

ABOVE: Essex 8' Bench and 19" Planters. TOP RIGHT, LEFT: Essex 83" Curved Bench and 19" Planter. TOP RIGHT: Essex 6' Bench and 19" Planter. BOTTOM RIGHT: Essex 8' Benches.

width 72" depth 26" height 35" seat height 18"

80 lbs. assembled

EXC83 (Shorea) EXC83K (Teak) Curved bench with arms

width 83" inside radius 93" depth 27" outside radius 115" height 35" seat height 18"

110 lbs. assembled