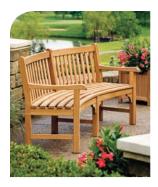

ABOVE: Essex 8' Bench and 19" Planters. TOP RIGHT, LEFT: Essex 83" Curved Bench and 19" Planter. TOP RIGHT: Essex 6' Bench and 19" Planter. BOTTOM RIGHT: Essex 8' Benches.

width 72" depth 26" height 35" seat height 18"

80 lbs. assembled

EXC83 (Shorea) EXC83K (Teak) Curved bench with arms

width 83" inside radius 93" depth 27" outside radius 115" height 35" seat height 18"

110 lbs. assembled