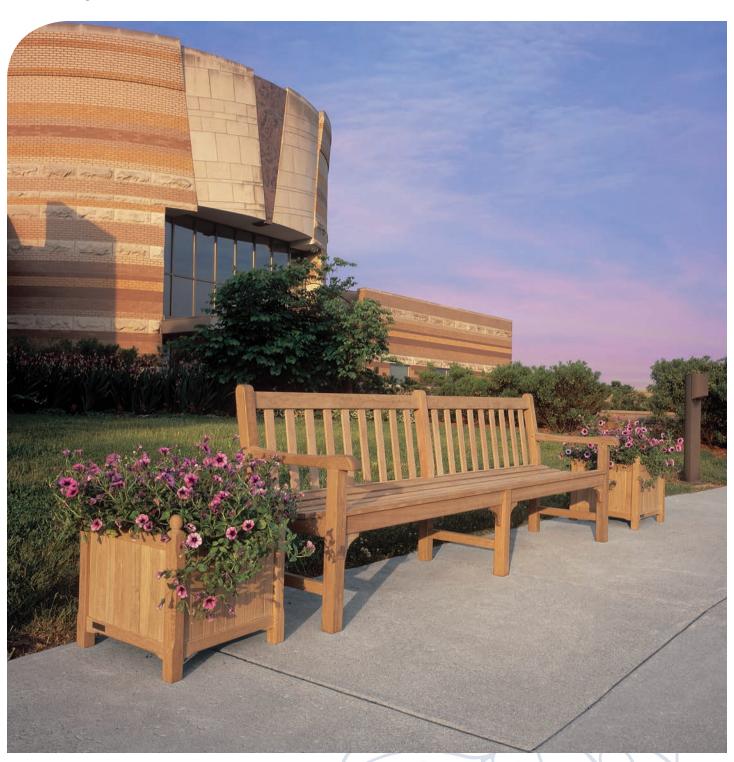

ABOVE: Essex 8' Bench and 19" Planters. TOP RIGHT, LEFT: Essex 83" Curved Bench and 19" Planter. TOP RIGHT: Essex 6' Bench and 19" Planter. BOTTOM RIGHT: Essex 8' Benches.

Shorea NATURAL

EX96 (Shorea) EX96K (Teak) 8' Bench with arms

width 96" depth 26" height 35" seat height 18"

110 lbs. assembled