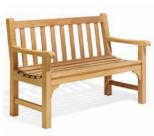

ABOVE: Essex 8' Bench and 19" Planters. TOP RIGHT, LEFT: Essex 83" Curved Bench and 19" Planter. TOP RIGHT: Essex 6' Bench and 19" Planter. BOTTOM RIGHT: Essex 8' Benches.

**FINISHES** Natural

EX48 (Shorea) EX48K (Teak) 4' Bench with arms

width 48" depth 26" height 35" seat height 18"

64 lbs. assembled

Pages 62-63

CARE AND CLEANING

Page 103

EX72 (Shorea) EX72K (Teak) 6' Bench with arms