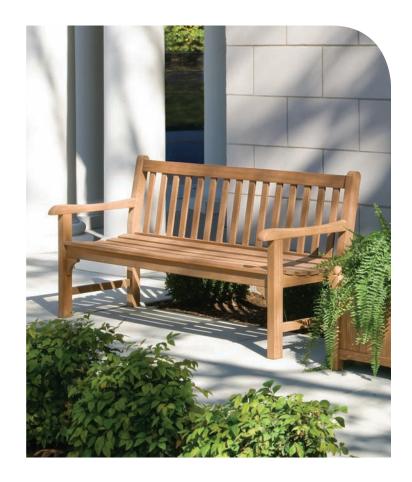

ABOVE: Essex 8' Bench and 19" Planters. TOP RIGHT, LEFT: Essex 83" Curved Bench and 19" Planter. TOP RIGHT: Essex 6' Bench and 19" Planter. BOTTOM RIGHT: Essex 8' Benches.

width 72" depth 26" height 35" seat height 18"

80 lbs. assembled

EXC83 (Shorea) EXC83K (Teak) Curved bench with arms

width 83" inside radius 93" depth 27" outside radius 115" height 35" seat height 18"

110 lbs. assembled