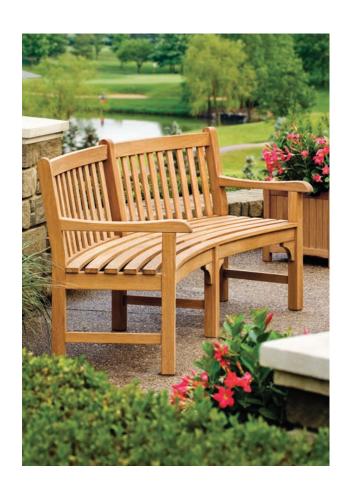

ABOVE: Essex 8' Bench and 19" Planters. TOP RIGHT, LEFT: Essex 83" Curved Bench and 19" Planter. TOP RIGHT: Essex 6' Bench and 19" Planter. BOTTOM RIGHT: Essex 8' Benches.

width 72" depth 26" height 35" seat height 18"

80 lbs. assembled

EXC83 (Shorea) EXC83K (Teak) Curved bench with arms

width 83" inside radius 93" depth 27" outside radius 115" height 35" seat height 18"

110 lbs. assembled