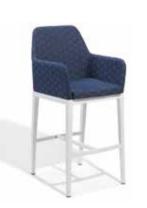

Luxurious quilted upholstery serves both form and function, providing durability while delivering a plush, indoor feel to outdoor spaces.

## **BAR CHAIR**

PARENT SKU OLBCH-Q. WIDTH 22.25" DEPTH 25.25" 46" HEIGHT SEAT HEIGHT 30.25" ARM HEIGHT 37.75" WEIGHT 14.5 lbs ASSEMBLY Some required

Available in ADA Compliant Counter Height