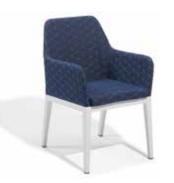

Luxurious quilted upholstery serves both form and function, providing durability while delivering a plush, indoor feel to outdoor spaces.

# ARMCHAIR

OLCH-Q. PARENT SKU WIDTH 22.25" DEPTH 18.5" HEIGHT 33.75" SEAT HEIGHT 18.75" ARM HEIGHT 26" WEIGHT 12 lbs ASSEMBLY Some required