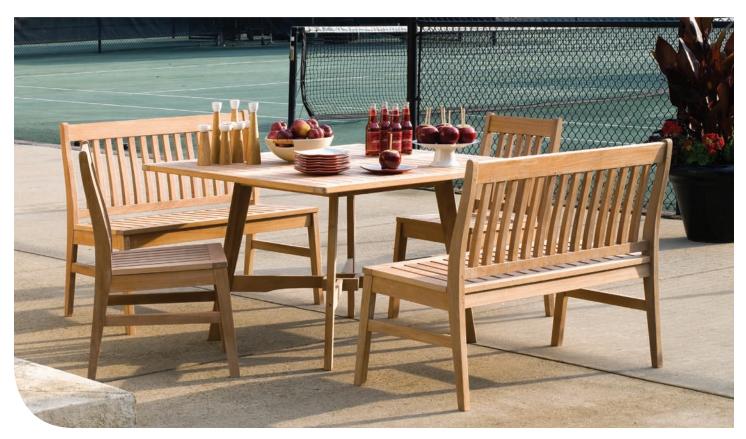

ABOVE: Wexford 42" Bar Tables and Chairs. TOP RIGHT: Wexford 48" Dining Tables with Tops in Lite-Core Ash and Mera Stacking Armchairs with Cushions in Sunbrella® Performance Fabric. RIGHT BOTTOM: Wexford 48" Dining Table with Wexford Benches and Side Chairs.

34 lbs. assembled

WXSC (Shorea) Side chair Cushion available\* width 19.25" depth 24"

height 35" seat height 17.25" 29 lbs. assembled

WX43 (Shorea) 43" Bench Cushion available\*

width 43" depth 24" height 35" seat height 17.25"