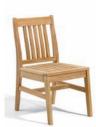

34 lbs. assembled

WXSC (Shorea) Side chair Cushion available\* width 19.25" depth 24"

height 35" seat height 17.25" 29 lbs. assembled

WX43 (Shorea) 43" Bench Cushion available\*

width 43" depth 24" height 35" seat height 17.25"