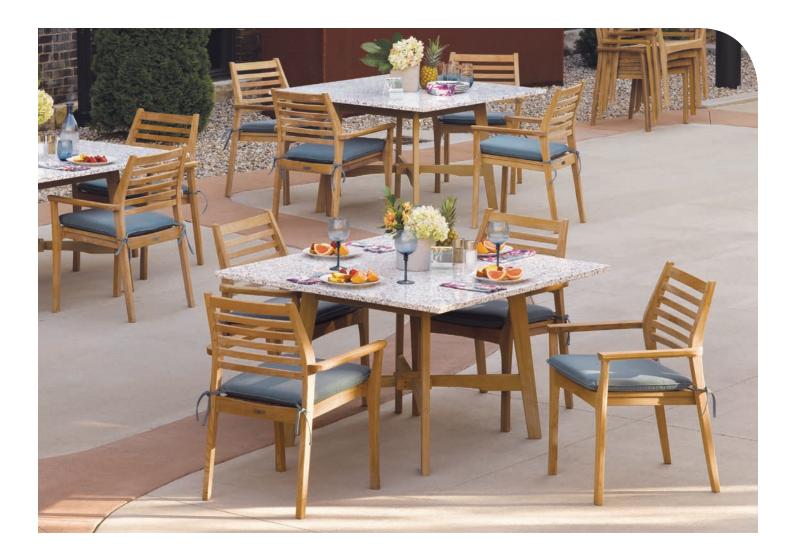

ABOVE: Wexford 42" Bar Tables and Chairs. TOP RIGHT: Wexford 48" Dining Tables with Tops in Lite-Core Ash and Mera Stacking Armchairs with Cushions in Sunbrella® Performance Fabric. RIGHT BOTTOM: Wexford 48" Dining Table with Wexford Benches and Side Chairs.

51 lbs. assembled

Lite-Core is an engineered panel that combines the durability of natural stone with a light weight aluminum core.

Shorea NATURAL

Lite-Core ASH

Lite-Core CHARCOAL

WX48TA (Shorea) 48" Square table Top available in Shorea or Lite-Core width 48" depth 48" height 29.5" 84 lbs. assembled