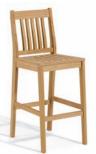

WX42TA (Shorea) 42" Square bar table Top available in Shorea or Lite-Core width 42 depth 42 height 41.25" 84 lbs. assembled

WXBCH (Shorea) Bar chair width 19.25" depth 23.25" height 48 seat height 31.5" 30 lbs. assembled