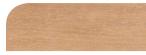

**FINISHES** Natural Lite-Core Granite

Page 98

**CUSHIONS\*** 

LIFESTYLES Pages 66-67

CARE AND CLEANING Page 103

WXCH (Shorea) Armchair Cushion available\* width 23" depth 24" height 35" seat height 17.25"

51 lbs. assembled

Lite-Core is an engineered panel that combines the durability of natural stone with a light weight aluminum core.

Shorea NATURAL

Lite-Core ASH

Lite-Core CHARCOAL

WX48TA (Shorea) 48" Square table Top available in Shorea or Lite-Core width 48" depth 48" height 29.5" 84 lbs. assembled