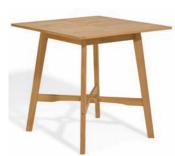

ABOVE: Wexford 42" Bar Tables and Chairs. TOP RIGHT: Wexford 48" Dining Tables with Tops in Lite-Core Ash and Mera Stacking Armchairs with Cushions in Sunbrella® Performance Fabric. RIGHT BOTTOM: Wexford 48" Dining Table with Wexford Benches and Side Chairs.

WX42TA (Shorea) 42" Square bar table Top available in Shorea or Lite-Core width 42 depth 42 height 41.25" 84 lbs. assembled

WXBCH (Shorea) Bar chair width 19.25" depth 23.25" height 48 seat height 31.5" 30 lbs. assembled