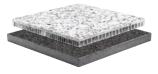

51 lbs. assembled

Lite-Core is an engineered panel that combines the durability of natural stone with a light weight aluminum core.

Shorea NATURAL

Lite-Core ASH

Lite-Core CHARCOAL

WX48TA (Shorea) 48" Square table Top available in Shorea or Lite-Core width 48" depth 48" height 29.5" 84 lbs. assembled