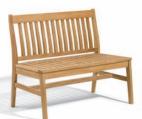

34 lbs. assembled

WXSC (Shorea) Side chair Cushion available\* width 19.25" depth 24"

height 35" seat height 17.25" 29 lbs. assembled

WX43 (Shorea) 43" Bench Cushion available\*

width 43" depth 24" height 35" seat height 17.25"