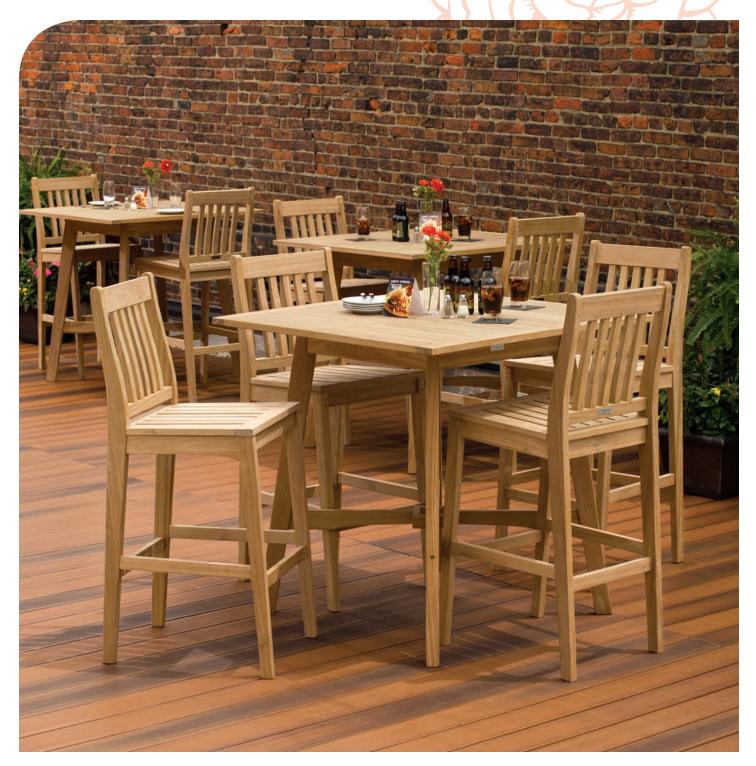

ABOVE: Wexford 42" Bar Tables and Chairs. TOP RIGHT: Wexford 48" Dining Tables with Tops in Lite-Core Ash and Mera Stacking Armchairs with Cushions in Sunbrella® Performance Fabric. RIGHT BOTTOM: Wexford 48" Dining Table with Wexford Benches and Side Chairs.

WX42TA (Shorea) 42" Square bar table Top available in Shorea or Lite-Core width 42 depth 42 height 41.25" 84 lbs. assembled

WXBCH (Shorea) Bar chair width 19.25" depth 23.25" height 48 seat height 31.5" 30 lbs. assembled