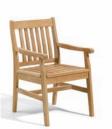

**FINISHES** Natural Lite-Core Granite

Page 98

**CUSHIONS\*** 

LIFESTYLES Pages 66-67

CARE AND CLEANING Page 103

WXCH (Shorea) Armchair Cushion available\* width 23" depth 24" height 35" seat height 17.25"

34 lbs. assembled

WXSC (Shorea) Side chair Cushion available\* width 19.25" depth 24"

height 35" seat height 17.25" 29 lbs. assembled

WX43 (Shorea) 43" Bench Cushion available\*

width 43" depth 24" height 35" seat height 17.25"