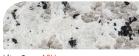

**FINISHES** Natural Lite-Core Granite

Page 98

**CUSHIONS\*** 

LIFESTYLES Pages 66-67

CARE AND CLEANING Page 103

WXCH (Shorea) Armchair Cushion available\* width 23" depth 24" height 35" seat height 17.25"

51 lbs. assembled

Lite-Core is an engineered panel that combines the durability of natural stone with a light weight aluminum core.

Shorea NATURAL

Lite-Core ASH

Lite-Core CHARCOAL

WX48TA (Shorea) 48" Square table Top available in Shorea or Lite-Core width 48" depth 48" height 29.5" 84 lbs. assembled