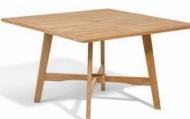

## WEXFORD

Wexford features elegant lines and stunning angles, capturing the beauty of dining outdoors. Chairs and benches can be combined to create unique seating arrangements around the chic Wexford dining table. Consider pairing with Eiland dining tables for a mixed-material look.

ABOVE: Wexford 42" Bar Tables and Chairs. TOP RIGHT: Wexford 48" Dining Tables with Tops in Lite-Core Ash and Mera Stacking Armchairs with Cushions in Sunbrella® Performance Fabric. RIGHT BOTTOM: Wexford 48" Dining Table with Wexford Benches and Side Chairs.

51 lbs. assembled

Lite-Core is an engineered panel that combines the durability of natural stone with a light weight aluminum core.

Shorea NATURAL

Lite-Core ASH

Lite-Core CHARCOAL

WX48TA (Shorea) 48" Square table Top available in Shorea or Lite-Core width 48" depth 48" height 29.5" 84 lbs. assembled