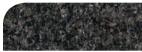

**FINISHES** Natural Lite-Core Granite

Page 98

**CUSHIONS\*** 

LIFESTYLES Pages 66-67

CARE AND CLEANING Page 103

WXCH (Shorea) Armchair Cushion available\* width 23" depth 24" height 35" seat height 17.25"

51 lbs. assembled

Lite-Core is an engineered panel that combines the durability of natural stone with a light weight aluminum core.

Shorea NATURAL

Lite-Core ASH

Lite-Core CHARCOAL

WX48TA (Shorea) 48" Square table Top available in Shorea or Lite-Core width 48" depth 48" height 29.5" 84 lbs. assembled